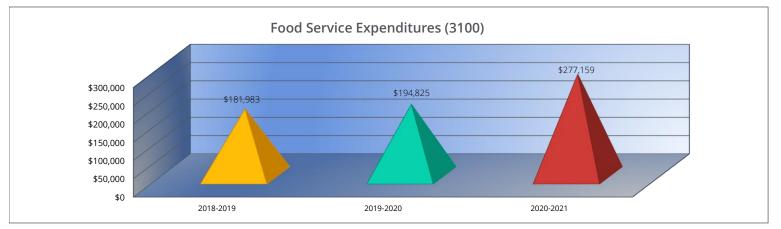

#### **Summary of Total Expenditures by Function (All Funds)**

|                                   | 2018-2019              | % of  | 2019-2020   | % of  | %      | 2020-2021   | % of  | %      |
|-----------------------------------|------------------------|-------|-------------|-------|--------|-------------|-------|--------|
|                                   | Actual                 | Total | Actual      | Total | Change | Budget      | Total | Change |
| Instruction                       | \$2,034,851            | 51%   | \$2,237,606 | 45%   | 10%    | \$2,941,007 | 52%   | 31%    |
| Student Support Services          | \$68,054               | 2%    | \$72,793    | 1%    | 7%     | \$88,979    | 2%    | 22%    |
| Instructional Support Services    | \$1,456                | <1%   | \$1,149     | <1%   | -21%   | \$12,031    | 0%    | 947%   |
| Administration & Support          | \$351,278              | 9%    | \$392,616   | 8%    | 12%    | \$449,109   | 8%    | 14%    |
| Operations & Maintenance          | \$392,860              | 10%   | \$460,937   | 9%    | 17%    | \$617,714   | 11%   | 34%    |
| Transportation                    | \$263,415              | 7%    | \$203,653   | 4%    | -23%   | \$504,270   | 9%    | 148%   |
| Food Services                     | \$181,983              | 5%    | \$194,825   | 4%    | 7%     | \$277,159   | 5%    | 42%    |
| Capital Improvements              | \$95,680               | 2%    | \$823,814   | 17%   | 761%   | \$210,000   | 4%    | -75%   |
| Debt Services                     | \$593,217              | 15%   | \$597,186   | 12%   | 1%     | \$602,601   | 11%   | 1%     |
| Other Costs                       | \$0                    | 0%    | \$0         | 0%    | 0%     | \$0         | 0%    | 0%     |
| Total Expenditures <sup>1</sup>   | 3,982,794              | 100%  | \$4,984,579 | 100%  | 25%    | \$5,702,870 | 100%  | 14%    |
| Amount per Pupil                  | \$15,742               |       | \$21,103    |       | 34%    | \$21,520    |       | 2%     |
| Current Expenditures <sup>2</sup> | \$3,132,769            | 100%  | \$3,456,047 | 100%  | 10%    | \$4,146,824 | 100%  | 20%    |
| Amount per Pupil                  | \$12,382               |       | \$14,632    |       | 18%    | \$15,648    |       | 7%     |
| Percent of Expenditures for In    | struction <sup>3</sup> |       |             |       |        |             |       |        |
| Total Expenditures                | \$2,031,209            | 51%   | \$2,237,606 | 45%   | -6%    | \$2,696,962 | 47%   | 2%     |
| Current Expenditures              | \$2,031,209            | 65%   | \$2,237,606 | 65%   | 0%     | \$2,696,962 | 65%   | 0%     |