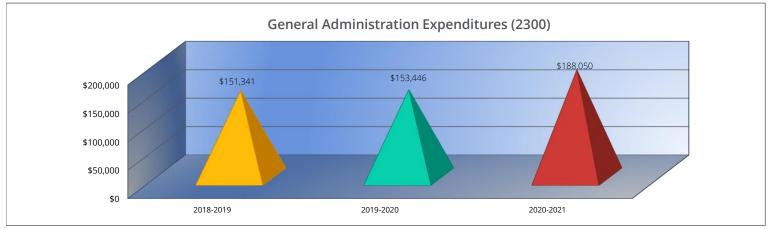

## **Instructional Support Expenditures (2200)**

|                                 | 2018-2019<br>Actual |
|---------------------------------|---------------------|
| General                         | \$1,456             |
| Federal Funds                   | \$0                 |
| Supplemental General            | \$0                 |
| Preschool-Aged At-Risk          | \$0                 |
| At Risk (K-12)                  | \$0                 |
| Bilingual Education             | \$0                 |
| Virtual Education               | \$0                 |
| Capital Outlay                  | \$0                 |
| Driver Training                 | \$0                 |
| Declining Enrollment            | \$0                 |
| Extraordinary School Program    | \$0                 |
| Food Service                    | \$0                 |
| Professional Development        | \$0                 |
| Parent Education Program        | \$0                 |
| Summer School                   | \$0                 |
| Special Education               | \$0                 |
| Cost of Living                  | \$0                 |
| Career and Postsecondary Ed.    | \$0                 |
| Gifts & Grants1                 | \$0                 |
| Special Liability               | \$0                 |
| School Retirement               | \$0                 |
| Extraordinary Growth Facilities | \$0                 |
| Special Reserve                 | \$0                 |
| KPERS Spec. Ret. Contribution   | \$0                 |
| Contingency Reserve             | \$0                 |
| Text Book & Student Material    | \$0                 |
| Activity Fund                   | \$0                 |
| Bond and Interest #1            | \$0                 |
| Bond and Interest #2            | \$0                 |
| No-Fund Warrant                 | \$0                 |
| Special Assessment              | \$0                 |
| Temporary Note                  | \$0                 |
| SUBTOTAL                        | \$1,456             |
| Enrollment (FTE)3               | 253.0               |
| Amount per Pupil2               | \$6                 |
| Adult Education                 | \$0                 |
| Adult Supplemental Education    | \$0                 |
| Special Education Coop          | \$0                 |
| TOTAL                           | \$1,456             |

| 2019-2020<br>Actual | %<br>Change |
|---------------------|-------------|
| \$1,149             | -21%        |
| \$0                 | 0%          |
| \$0                 | 0%          |
| \$0                 | 0%          |
| \$0                 | 0%          |
| \$0                 | 0%          |
| \$0                 | 0%          |
| \$0                 | 0%          |
| \$0                 | 0%          |
| \$0                 | 0%          |
| \$0                 | 0%          |
| \$0                 | 0%          |
| \$0                 | 0%          |
| \$0                 | 0%          |
| \$0                 | 0%          |
| \$0                 | 0%          |
| \$0                 | 0%          |
| \$0                 | 0%          |
| \$0                 | 0%          |
| \$0                 | 0%          |
| \$0                 | 0%          |
| \$0                 | 0%          |
| \$0                 | 0%          |
| \$0                 | 0%          |
| \$0                 | 0%          |
| \$0                 | 0%          |
| \$0                 | 0%          |
| \$0<br>\$0          | 0%<br>0%    |
| \$0                 | 0%          |
| \$0                 | 0%          |
| \$0                 | 0%          |
| \$1,149             | -21%        |
| 236.2               | -21%        |
| \$5                 | -17%        |
| \$0                 | 0%          |
| \$0                 | 0%          |
| \$0                 | 0%          |
| \$1,149             | -21%        |

| 2020-2021 |        | %      |
|-----------|--------|--------|
| Budget    |        | Change |
| \$        | 2,400  | 109%   |
|           | \$0    | 0%     |
|           | \$0    | 0%     |
|           | \$0    | 0%     |
|           | \$0    | 0%     |
|           | \$0    | 0%     |
|           | \$0    | 0%     |
|           | \$0    | 0%     |
|           | \$0    | 0%     |
|           | \$0    | 0%     |
|           | \$0    | 0%     |
|           | \$0    | 0%     |
| \$        | 9,631  | 0%     |
|           | \$0    | 0%     |
|           | \$0    | 0%     |
|           | \$0    | 0%     |
|           | \$0    | 0%     |
|           | \$0    | 0%     |
|           | \$0    | 0%     |
|           | \$0    | 0%     |
|           | \$0    | 0%     |
|           | \$0    | 0%     |
|           |        |        |
|           | \$0    | 0%     |
|           |        |        |
|           |        |        |
|           |        |        |
|           | \$0    | 0%     |
|           | \$0    | 0%     |
|           | \$0    | 0%     |
|           | \$0    | 0%     |
|           | \$0    | 0%     |
| \$1       | 2,031  | 947%   |
|           | 265.0  | 12%    |
|           | \$45   | 800%   |
|           | \$0    | 0%     |
|           | \$0    | 0%     |
|           | \$0    | 0%     |
| \$1       | 2,031  | 947%   |
|           | -,00-1 |        |