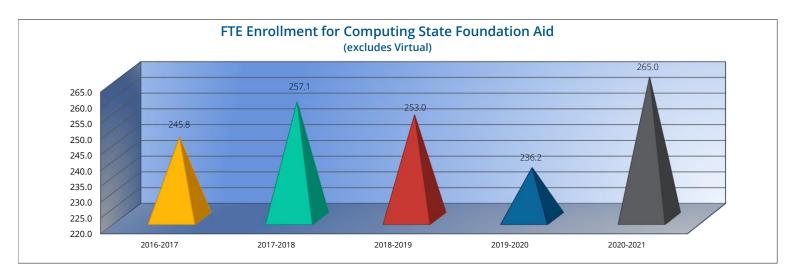

Note: FTE is the audited enrollment 9/20 and 2/20 (if applicable) and estimated for the budget year, which includes 4yr old at-risk and virtual enrollment. Enrollment does not include non-funded preschool. Beginning 2017-18, full-day Kindergarten is 1.0 FTE. This information is used for calculating Amount Per Pupil for Sumexpen.xlsx and Budget At A Glance (BAG).

3 FTE enrollment includes 9/20 and 2/20 counts, Preschool-Aged At-Risk (4 year old) and Virtual; excludes KAMS. Beginning in 2017-2018, full-day Kindergarten is funded as 1.0 FTE.