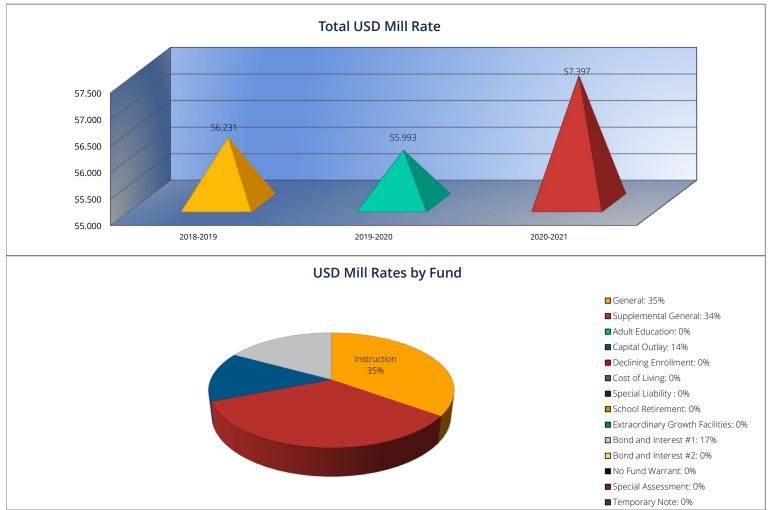

| 55.993 |
|           | 0.000  |
|           | 0.000  |
|           | 0.000  |
|           | 0.000  |
|           | 0.000  |
|           | 0.000  |
|           |        |

| 2020-2021 |  |  |  |  |
|-----------|--|--|--|--|
| Budget    |  |  |  |  |
| 20.000    |  |  |  |  |
| 19.501    |  |  |  |  |
| 0.000     |  |  |  |  |
| 8.000     |  |  |  |  |
| 0.000     |  |  |  |  |
| 0.000     |  |  |  |  |
| 0.000     |  |  |  |  |
| 0.000     |  |  |  |  |
| 0.000     |  |  |  |  |
| 9.896     |  |  |  |  |
| 0.000     |  |  |  |  |
| 0.000     |  |  |  |  |
| 0.000     |  |  |  |  |
| 0.000     |  |  |  |  |
| 57.397    |  |  |  |  |
| 0.000     |  |  |  |  |
| 0.000     |  |  |  |  |
| 0.000     |  |  |  |  |
| 0.000     |  |  |  |  |
| 0.000     |  |  |  |  |
| 0.000     |  |  |  |  |



### **Other Information**

|                    | 2018-2019    | 2019-2020    |  | 2020-2021    |
|--------------------|--------------|--------------|--|--------------|
|                    | Actual       | Actual       |  | Budget       |
| Assessed Valuation | \$38,662,408 | \$38,653,872 |  | \$35,839,546 |
| Total USD Debt     | \$3,190,005  | \$2,889,389  |  | \$2,584,804  |