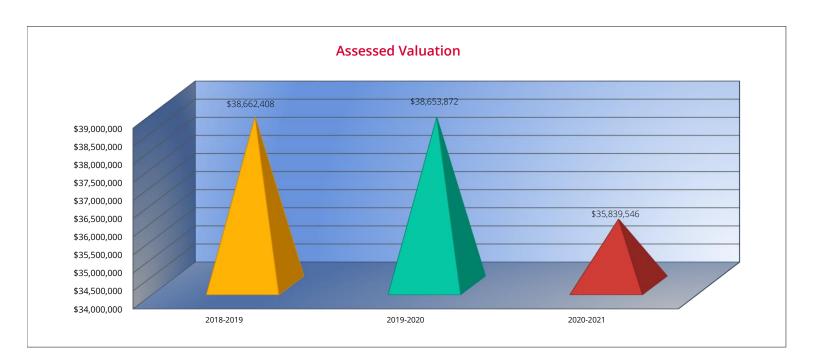

0.000     |  |  |  |  |
| 0.000     |  |  |  |  |
| 0.000     |  |  |  |  |
| 0.000     |  |  |  |  |
| 9.896     |  |  |  |  |
| 0.000     |  |  |  |  |
| 0.000     |  |  |  |  |
| 0.000     |  |  |  |  |
| 0.000     |  |  |  |  |
| 57.397    |  |  |  |  |
| 0.000     |  |  |  |  |
| 0.000     |  |  |  |  |
| 0.000     |  |  |  |  |
| 0.000     |  |  |  |  |
| 0.000     |  |  |  |  |
| 0.000     |  |  |  |  |



### **Other Information**

|                    | 2018-2019    | 2019-2020    |  | 2020-2021    |
|--------------------|--------------|--------------|--|--------------|
|                    | Actual       | Actual       |  | Budget       |
| Assessed Valuation | \$38,662,408 | \$38,653,872 |  | \$35,839,546 |
| Total USD Debt     | \$3,190,005  | \$2,889,389  |  | \$2,584,804  |