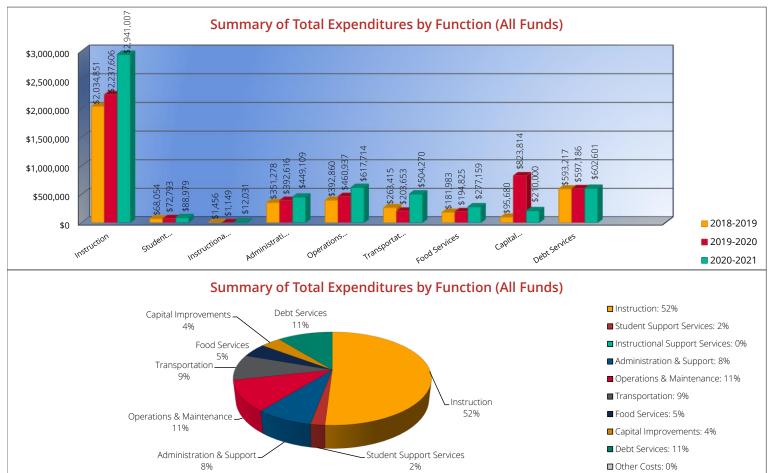

#### **Summary of Total Expenditures by Function (All Funds)**

|                                   | 2018-2019              | % of  | 2019-2020   | % of  | %      | 2020-2021   | % of  | %      |
|-----------------------------------|------------------------|-------|-------------|-------|--------|-------------|-------|--------|
|                                   | Actual                 | Total | Actual      | Total | Change | Budget      | Total | Change |
| Instruction                       | \$2,034,851            | 51%   | \$2,237,606 | 45%   | 10%    | \$2,941,007 | 52%   | 31%    |
| Student Support Services          | \$68,054               | 2%    | \$72,793    | 1%    | 7%     | \$88,979    | 2%    | 22%    |
| Instructional Support Services    | \$1,456                | <1%   | \$1,149     | <1%   | -21%   | \$12,031    | 0%    | 947%   |
| Administration & Support          | \$351,278              | 9%    | \$392,616   | 8%    | 12%    | \$449,109   | 8%    | 14%    |
| Operations & Maintenance          | \$392,860              | 10%   | \$460,937   | 9%    | 17%    | \$617,714   | 11%   | 34%    |
| Transportation                    | \$263,415              | 7%    | \$203,653   | 4%    | -23%   | \$504,270   | 9%    | 148%   |
| Food Services                     | \$181,983              | 5%    | \$194,825   | 4%    | 7%     | \$277,159   | 5%    | 42%    |
| Capital Improvements              | \$95,680               | 2%    | \$823,814   | 17%   | 761%   | \$210,000   | 4%    | -75%   |
| Debt Services                     | \$593,217              | 15%   | \$597,186   | 12%   | 1%     | \$602,601   | 11%   | 1%     |
| Other Costs                       | \$0                    | 0%    | \$0         | 0%    | 0%     | \$0         | 0%    | 0%     |
| Total Expenditures <sup>1</sup>   | 3,982,794              | 100%  | \$4,984,579 | 100%  | 25%    | \$5,702,870 | 100%  | 14%    |
| Amount per Pupil                  | \$15,742               |       | \$21,103    |       | 34%    | \$21,520    |       | 2%     |
| Current Expenditures <sup>2</sup> | \$3,132,769            | 100%  | \$3,456,047 | 100%  | 10%    | \$4,146,824 | 100%  | 20%    |
| Amount per Pupil                  | \$12,382               |       | \$14,632    |       | 18%    | \$15,648    |       | 7%     |
| Percent of Expenditures for In    | struction <sup>3</sup> |       |             |       |        |             |       |        |
| Total Expenditures                | \$2,031,209            | 51%   | \$2,237,606 | 45%   | -6%    | \$2,696,962 | 47%   | 2%     |
| Current Expenditures              | \$2,031,209            | 65%   | \$2,237,606 | 65%   | 0%     | \$2,696,962 | 65%   | 0%     |

1 Funds Included: (06) General, (07) Federal Funds, (08) Supplemental General, (10) Adult Education, (11) Preschool-Aged At-Risk, (12) Adult Supplemental Education,

(13) At Risk (K-12), (14) Bilingual Education, (15) Virtual Education, (16) Capital Outlay, (18) Driver Education, (22) Extraordinary School Program, (26) Professional Development,

2 Current Expenditures excludes Capital Outlay (Code 16) and Bond Debt expenditures (Code 62 & 63)

3 Instruction excludes Capital Outlay (Code 16) and Bond Debt expenditures (Code 62 & 63)

Functions Included: Instruction (1000), Student Support Services (2100), Instructional Support Services (2200), Administration & Support (2300, 2400, 2500),

Operations & Maintenance (2600), Transportation (2700), Food Service (3100), Other Costs (2900, 3300), Capital Improvements (4000), Debt Services (5100) and Transfers (5200)