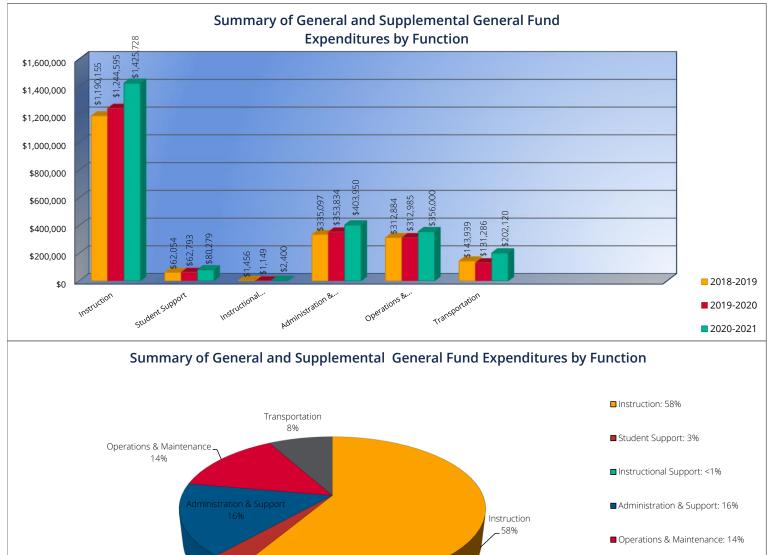

## Summary of General and Supplemental General Fund Expenditures by Function

|                          |             | %     |             | %     |        |             | %     |        |
|--------------------------|-------------|-------|-------------|-------|--------|-------------|-------|--------|
|                          | 2018-2019   | of    | 2019-2020   | of    | %      | 2020-2021   | of    | %      |
|                          | Actual      | Total | Actual      | Total | Change | Budget      | Total | Change |
| Instruction              | \$1,190,155 | 58%   | \$1,244,595 | 59%   | 5%     | \$1,425,728 | 58%   | 15%    |
| Student Support          | \$62,054    | 3%    | \$62,793    | 3%    | 1%     | \$80,279    | 3%    | 28%    |
| Instructional Support    | \$1,456     | <1%   | \$1,149     | <1%   | -21%   | \$2,400     | <1%   | 109%   |
| Administration & Support | \$335,097   | 16%   | \$353,834   | 17%   | 6%     | \$403,950   | 16%   | 14%    |
| Operations & Maintenance | \$312,884   | 15%   | \$312,985   | 15%   | 0%     | \$356,000   | 14%   | 14%    |
| Transportation           | \$143,939   | 7%    | \$131,286   | 6%    | -9%    | \$202,120   | 8%    | 54%    |
| Capital Improvements     | \$0         | 0%    | \$0         | 0%    | 0%     | \$0         | 0%    | 0%     |
| Other Costs              | \$0         | \$0   | \$0         | \$0   | 0%     | \$0         | \$0   | 0%     |
| Total Expenditures       | \$2,045,585 | 100%  | \$2,106,642 | 100%  | 3%     | \$2,470,477 | 100%  | 17%    |
| Amount per Pupil         | \$8,085     |       | \$8,919     |       | 10%    | \$9,323     |       | 5%     |

The Summary of General and Supplemental General Fund Expenditures by Function comes from pages 6-13 and is the sum of the "General Fund" and "Supplemental General Fund" line items.

Student Support Services