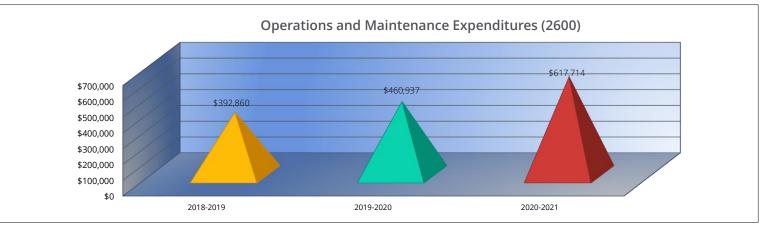

## **Operations and Maintenance Expenditures (2600)**

|                                 | 2018-2019<br>Actual |
|---------------------------------|---------------------|
| General                         | \$3,020             |
| Federal Funds                   | \$0                 |
| Supplemental General            | \$309,864           |
| Preschool-Aged At-Risk          | \$0                 |
| At Risk (K-12)                  | \$0                 |
| Bilingual Education             | \$0                 |
| Virtual Education               | \$0                 |
| Capital Outlay                  | \$55,010            |
| Driver Training                 | \$330               |
| Declining Enrollment            | \$0                 |
| Extraordinary School Program    | \$0                 |
| Food Service                    | \$5,795             |
| Professional Development        | \$0                 |
| Parent Education Program        | \$0                 |
| Summer School                   | \$0                 |
| Special Education               | \$0                 |
| Cost of Living                  | \$0                 |
| Career and Postsecondary Ed.    | \$0                 |
| Gifts & Grants1                 | \$4,841             |
| Special Liability               | \$0                 |
| School Retirement               | \$0                 |
| Extraordinary Growth Facilities | \$0                 |
| Special Reserve                 | \$0                 |
| KPERS Spec. Ret. Contribution   | \$14,000            |
| Contingency Reserve             | \$0                 |
| Text Book & Student Material    | \$0                 |
| Activity Fund                   | \$0                 |
| Bond and Interest #1            | \$0                 |
| Bond and Interest #2            | \$0                 |
| No-Fund Warrant                 | \$0                 |
| Special Assessment              | \$0                 |
| Temporary Note                  | \$0                 |
| SUBTOTAL                        | \$392,860           |
| Enrollment (FTE)3               | 253.0               |
| Amount per Pupil2               | \$1,553             |
| Adult Education                 | \$0                 |
| Adult Supplemental Education    | \$0                 |
| Special Education Coop          | \$0                 |
| TOTAL                           | \$392,860           |

| Actual Change       | 1 704     |
|---------------------|-----------|
| \$3,547<br>\$19,121 | 17%<br>0% |
| \$309,438           | 0%        |
| \$0                 | 0%        |
| \$0                 | 0%        |
| \$0                 | 0%        |
| \$0                 | 0%        |
| \$50,165            | -9%       |
|                     | -38%      |
| \$0                 | 0%        |
| \$0                 | 0%        |
| \$0 -1              | 00%       |
| \$0                 | 0%        |
| \$0                 | 0%        |
| \$0                 | 0%        |
| \$0                 | 0%        |
| \$0                 | 0%        |
| \$0                 | 0%        |
| \$4,878             | 1%        |
| \$0                 | 0%        |
| \$0                 | 0%        |
| \$0                 | 0%        |
| \$0                 | 0%        |
| \$13,314            | -5%       |
| \$60,270            | 0%        |
| \$0                 | 0%        |
| \$0                 | 0%        |
| \$0                 | 0%        |
| \$0                 | 0%        |
| \$0                 | 0%        |
| \$0<br>\$0          | 0%<br>0%  |
|                     | 0%<br>17% |
| 236.2               | -7%       |
| \$1,951             | 26%       |
| ا دخر ۱ ډ<br>0      | 26%       |
| \$0                 | 0%        |
| \$0                 | 0%        |
|                     | 17%       |

| 2020-2021 | %      |
|-----------|--------|
| Budget    | Change |
| \$10,000  | 182%   |
| \$16,454  | -14%   |
| \$346,000 | 12%    |
| \$0       | 0%     |
| \$0       | 0%     |
| \$0       | 0%     |
| \$0       | 0%     |
| \$215,250 | 329%   |
| \$5,000   | 2351%  |
| \$0       | 0%     |
| \$0       | 0%     |
| \$10,000  | 0%     |
| \$0       | 0%     |
| \$0       | 0%     |
| \$0       | 0%     |
| \$0       | 0%     |
| \$0       | 0%     |
| \$0       | 0%     |
| \$10      | -100%  |
| \$0       | 0%     |
| \$0       | 0%     |
| \$0       | 0%     |
|           |        |
| \$15,000  | 13%    |
|           |        |
|           |        |
|           |        |
| \$0       | 0%     |
| \$0       | 0%     |
| \$0       | 0%     |
| \$0       | 0%     |
| \$0       | 0%     |
| \$617,714 | 34%    |
| 265.0     | 12%    |
| \$2,331   | 19%    |
| \$0       | 0%     |
| \$0       | 0%     |
| \$0       |        |
| \$617,714 | 34%    |