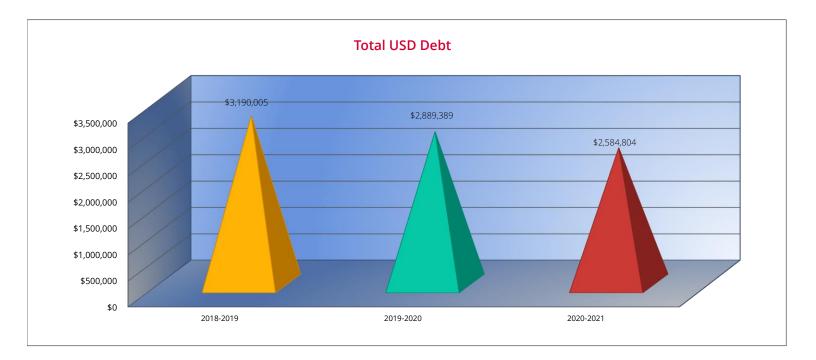

000     |  |  |  |  |
| 0.000     |  |  |  |  |
| 0.000     |  |  |  |  |
| 0.000     |  |  |  |  |
| 9.896     |  |  |  |  |
| 0.000     |  |  |  |  |
| 0.000     |  |  |  |  |
| 0.000     |  |  |  |  |
| 0.000     |  |  |  |  |
| 57.397    |  |  |  |  |
| 0.000     |  |  |  |  |
| 0.000     |  |  |  |  |
| 0.000     |  |  |  |  |
| 0.000     |  |  |  |  |
| 0.000     |  |  |  |  |
| 0.000     |  |  |  |  |



### **Other Information**

|                    | 2018-2019    | 2019-2020    |  | 2020-2021    |
|--------------------|--------------|--------------|--|--------------|
|                    | Actual       | Actual       |  | Budget       |
| Assessed Valuation | \$38,662,408 | \$38,653,872 |  | \$35,839,546 |
| Total USD Debt     | \$3,190,005  | \$2,889,389  |  | \$2,584,804  |