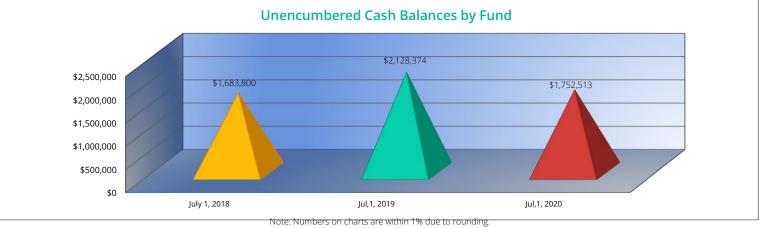

\$0         |
| \$0         |
| \$213,821   |
| \$0         |
| \$0         |
| \$0         |
| \$0         |
| \$0         |
| \$0         |
| \$0         |
| \$0         |
| \$208,030   |
| \$48,595    |
| \$22,744    |
| \$392,319   |
| \$0         |
| \$0         |
| \$0         |
| \$0         |
| \$1,752,513 |
| 265.0       |
| \$6,613     |
| \$0         |
| \$0         |
| \$0         |
| \$1,752,513 |

1 Gifts & Grants includes private grants and grants from non-federal sources.

2 Amount per pupil excludes the following funds: Adult Education, Adult Supplemental Education, and Special Education Coop.

3 FTE enrollment includes 9/20 and 2/20 counts, Preschool-Aged At-Risk (4 year old) and Virtual; excludes KAMS. Beginning in 2017-2018, full-day Kindergarten is funded as 1.0 FTE.



10/20/2020 3:20 PM

## Unencumbered Cash Balances Reserve Funds

|                  | July 1, 2018 | Jul,1, 2019 | Jul,1, 2020 |
|------------------|--------------|-------------|-------------|
| Special Reserve  | \$0          | \$0         | \$0         |
| Amount per Pupil | \$0          | \$0         | \$0         |

#### School districts are authorized by law to self insure rather than purchase insurance for the following categories:

Worker's Comp, Health Insurance, Life Insurance, Property and Casualty (Risk Management) and Disability Income Insurance. Monies are placed in the Self Insured Fund to pay for claims which may arise from the categories listed above.



### **Enrollment Information**

|                                             | 2016-2017 | 2017-2018 | %      | 2018-2