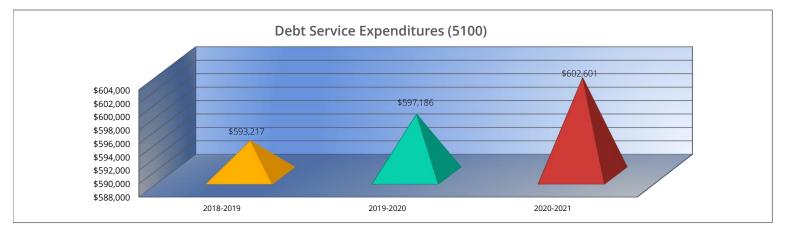

#### **Summary of Total Expenditures by Function (All Funds)**

|                                   | 2018-2019              | % of  | 2019-2020   | % of  | %      | 2020-2021   | % of  | %      |
|-----------------------------------|------------------------|-------|-------------|-------|--------|-------------|-------|--------|
|                                   | Actual                 | Total | Actual      | Total | Change | Budget      | Total | Change |
| Instruction                       | \$2,034,851            | 51%   | \$2,237,606 | 45%   | 10%    | \$2,941,007 | 52%   | 31%    |
| Student Support Services          | \$68,054               | 2%    | \$72,793    | 1%    | 7%     | \$88,979    | 2%    | 22%    |
| Instructional Support Services    | \$1,456                | <1%   | \$1,149     | <1%   | -21%   | \$12,031    | 0%    | 947%   |
| Administration & Support          | \$351,278              | 9%    | \$392,616   | 8%    | 12%    | \$449,109   | 8%    | 14%    |
| Operations & Maintenance          | \$392,860              | 10%   | \$460,937   | 9%    | 17%    | \$617,714   | 11%   | 34%    |
| Transportation                    | \$263,415              | 7%    | \$203,653   | 4%    | -23%   | \$504,270   | 9%    | 148%   |
| Food Services                     | \$181,983              | 5%    | \$194,825   | 4%    | 7%     | \$277,159   | 5%    | 42%    |
| Capital Improvements              | \$95,680               | 2%    | \$823,814   | 17%   | 761%   | \$210,000   | 4%    | -75%   |
| Debt Services                     | \$593,217              | 15%   | \$597,186   | 12%   | 1%     | \$602,601   | 11%   | 1%     |
| Other Costs                       | \$0                    | 0%    | \$0         | 0%    | 0%     | \$0         | 0%    | 0%     |
| Total Expenditures <sup>1</sup>   | 3,982,794              | 100%  | \$4,984,579 | 100%  | 25%    | \$5,702,870 | 100%  | 14%    |
| Amount per Pupil                  | \$15,742               |       | \$21,103    |       | 34%    | \$21,520    |       | 2%     |
| Current Expenditures <sup>2</sup> | \$3,132,769            | 100%  | \$3,456,047 | 100%  | 10%    | \$4,146,824 | 100%  | 20%    |
| Amount per Pupil                  | \$12,382               |       | \$14,632    |       | 18%    | \$15,648    |       | 7%     |
| Percent of Expenditures for In    | struction <sup>3</sup> |       |             |       |        |             |       |        |
| Total Expenditures                | \$2,031,209            | 51%   | \$2,237,606 | 45%   | -6%    | \$2,696,962 | 47%   | 2%     |
| Current Expenditures              | \$2,031,209            | 65%   | \$2,237,606 | 65%   | 0%     | \$2,696,962 | 65%   | 0%     |