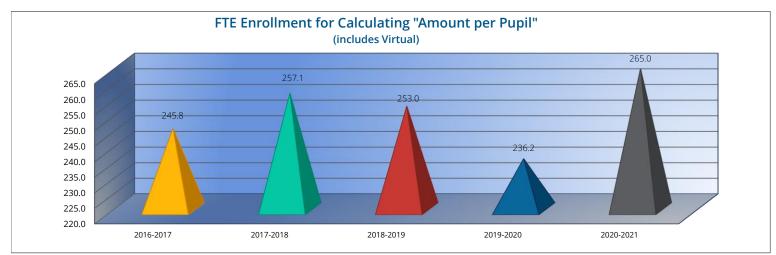

Note: FTE is the audited enrollment 9/20 and 2/20 (if applicable) and estimated for the budget year, which includes 4yr old at-risk and virtual enrollment. Enrollment does not include non-funded preschool. Beginning 2017-18, full-day Kindergarten is 1.0 FTE. This information is used for calculating Amount Per Pupil for Sumexpen.xlsx and Budget At A Glance (BAG).

3 FTE enrollment includes 9/20 and 2/20 counts, Preschool-Aged At-Risk (4 year old) and Virtual; excludes KAMS. Beginning in 2017-2018, full-day Kindergarten is funded as 1.0 FTE.