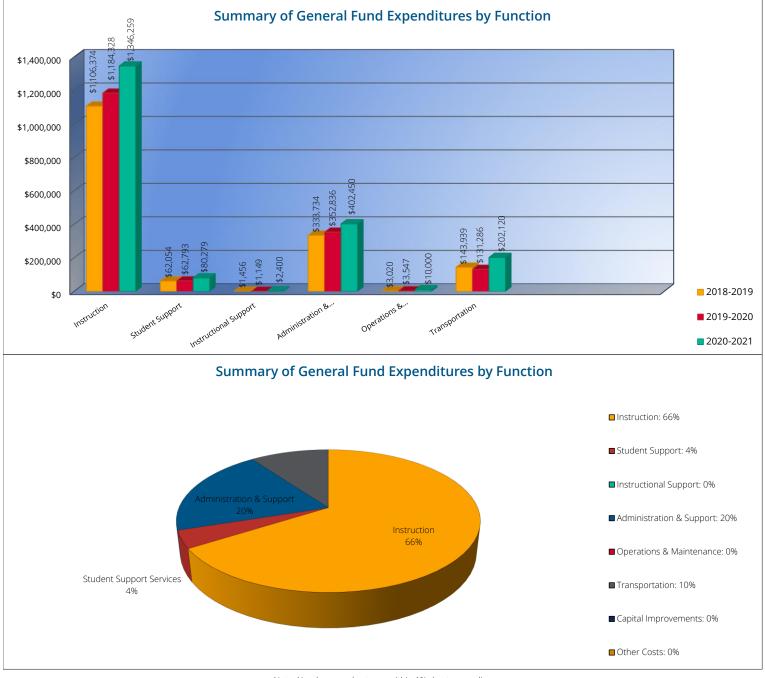

# Summary of General Fund Expenditures by Function

|                          |             | %     |             | %     |        |             | %     |        |
|--------------------------|-------------|-------|-------------|-------|--------|-------------|-------|--------|
|                          | 2018-2019   | of    | 2019-2020   | of    | %      | 2020-2021   | of    | %      |
|                          | Actual      | Total | Actual      | Total | Change | Budget      | Total | Change |
| Instruction              | \$1,106,374 | 67%   | \$1,184,328 | 68%   | 7%     | \$1,346,259 | 66%   | 14%    |
| Student Support          | \$62,054    | 4%    | \$62,793    | 4%    | 1%     | \$80,279    | 4%    | 28%    |
| Instructional Support    | \$1,456     | <1%   | \$1,149     | <1%   | -21%   | \$2,400     | 0%    | 109%   |
| Administration & Support | \$333,734   | 20%   | \$352,836   | 20%   | 6%     | \$402,450   | 20%   | 14%    |
| Operations & Maintenance | \$3,020     | 0%    | \$3,547     | 0%    | 17%    | \$10,000    | 0%    | 182%   |
| Transportation           | \$143,939   | 9%    | \$131,286   | 8%    | -9%    | \$202,120   | 10%   | 54%    |
| Capital Improvements     | \$0         | 0%    | \$0         | 0%    | 0%     | \$0         | 0%    | 0%     |
| Other Costs              | \$0         | 0%    | \$0         | 0%    | 0%     | \$0         | 0%    | 0%     |
| Total Expenditures       | \$1,650,577 | 100%  | \$1,735,939 | 100%  | 5%     | \$2,043,508 | 100%  | 18%    |
| Amount per Pupil         | \$6,524     |       | \$7,349     |       | 13%    | \$7,711     |       | 5%     |

The Summary of General Fund Expenditures by Function comes from pages 6-13 and only uses the "General Fund" line items.