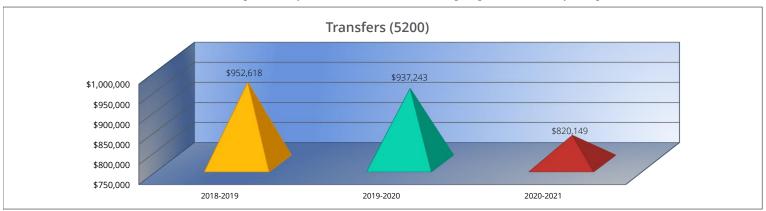

Operations & Maintenance (2600), Transportation (2700), Food Service (3100), Other Costs (2900, 3300), Capital Improvements (4000), Debt Services (5100) and Transfers (5200)