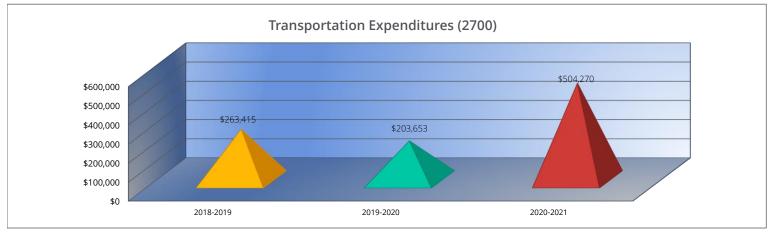

| Transportation | n Expenditures | (2700) |
|----------------|----------------|--------|
|----------------|----------------|--------|

|                                 | 2018-2019<br>Actual |
|---------------------------------|---------------------|
| General                         | \$143,939           |
| Federal Funds                   | \$0                 |
| Supplemental General            | \$0                 |
| Preschool-Aged At-Risk          | \$0                 |
| At Risk (K-12)                  | \$0                 |
| Bilingual Education             | \$0                 |
| Virtual Education               | \$0                 |
| Capital Outlay                  | \$102,476           |
| Driver Training                 | \$0                 |
| Declining Enrollment            | \$0                 |
| Extraordinary School Program    | \$0                 |
| Food Service                    | \$0                 |
| Professional Development        | \$0                 |
| Parent Education Program        | \$0                 |
| Summer School                   | \$0                 |
| Special Education               | \$0                 |
| Cost of Living                  | \$0                 |
| Career and Postsecondary Ed.    | \$0                 |
| Gifts & Grants1                 | \$0                 |
| Special Liability               | \$0                 |
| School Retirement               | \$0                 |
| Extraordinary Growth Facilities | \$0                 |
| Special Reserve                 | \$0                 |
| KPERS Spec. Ret. Contribution   | \$17,000            |
| Contingency Reserve             | \$0                 |
| Text Book & Student Material    | \$0                 |
| Activity Fund                   | \$0                 |
| Bond and Interest #1            | \$0                 |
| Bond and Interest #2            | \$0                 |
| No-Fund Warrant                 | \$0                 |
| Special Assessment              | \$0                 |
| Temporary Note                  | \$0                 |
| SUBTOTAL                        | \$263,415           |
| Enrollment (FTE)3               | 253.0               |
| Amount per Pupil2               | \$1,041             |
| Adult Education                 | \$0                 |
| Adult Supplemental Education    | \$0                 |
| Special Education Coop          | \$0                 |
| TOTAL                           | \$263,415           |

| 2019-2020 | %      |
|-----------|--------|
| Actual    | Change |
| \$131,286 | -9%    |
| \$0       | 0%     |
| \$0       | 0%     |
| \$0       | 0%     |
| \$0       | 0%     |
| \$0       | 0%     |
| \$0       | 0%     |
| \$57,367  | -44%   |
| \$0       | 0%     |
| \$0       | 0%     |
| \$0       | 0%     |
| \$0       | 0%     |
| \$0       | 0%     |
| \$0       | 0%     |
| \$0       | 0%     |
| \$0       | 0%     |
| \$0       | 0%     |
| \$0       | 0%     |
| \$0       | 0%     |
| \$0       | 0%     |
| \$0       | 0%     |
| \$0       | 0%     |
| \$0       | 0%     |
| \$15,000  | -12%   |
| \$0       | 0%     |
| \$0       | 0%     |
| \$0       | 0%     |
| \$0       | 0%     |
| \$0       | 0%     |
| \$0       | 0%     |
| \$0       | 0%     |
| \$0       | 0%     |
| \$203,653 | -23%   |
| 236.2     | -7%    |
| \$862     | -17%   |
| \$0       | 0%     |
| \$0       | 0%     |
| \$0       | 0%     |
| \$203,653 | -23%   |