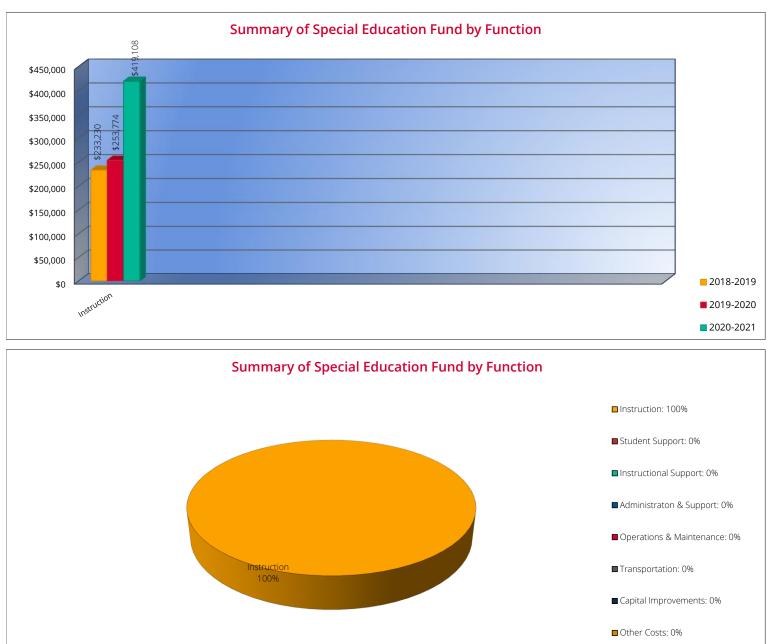

3%

10/20/2020 3:20 PM

Transportation: 8%

Other Costs: 0%

Capital Improvements: 0%

|                                 |           | %     |           | %     |        |           | %     |        |
|---------------------------------|-----------|-------|-----------|-------|--------|-----------|-------|--------|
|                                 | 2018-2019 | of    | 2019-2020 | of    | %      | 2020-2021 | of    | %      |
|                                 | Actual    | Total | Actual    | Total | Change | Budget    | Total | Change |
| Instruction                     | \$233,230 | 100%  | \$253,774 | 100%  | 9%     | \$419,108 | 100%  | 65%    |
| Student Support                 | \$0       | 0%    | \$0       | 0%    | 0%     | \$0       | 0%    | 0%     |
| Instructional Support           | \$0       | 0%    | \$0       | 0%    | 0%     | \$0       | 0%    | 0%     |
| Administraton & Support         | \$0       | 0%    | \$0       | 0%    | 0%     | \$0       | 0%    | 0%     |
| Operations & Maintenance        | \$0       | 0%    | \$0       | 0%    | 0%     | \$0       | 0%    | 0%     |
| Transportation                  | \$0       | 0%    | \$0       | 0%    | 0%     | \$0       | 0%    | 0%     |
| Capital Improvements            | \$0       | 0%    | \$0       | 0%    | 0%     | \$0       | 0%    | 0%     |
| Other Costs                     | \$0       | 0%    | \$0       | 0%    | 0%     | \$0       | 0%    | 0%     |
| Total Expenditures <sup>1</sup> | \$233,230 | 100%  | \$253,774 | 100%  | 9%     | \$419,108 | 100%  | 65%    |
| Amount per Pupil                | \$922     |       | \$1,074   |       | 16%    | \$1,582   |       | 47%    |

The Summary of Special Education Fund Expenditures by Function comes from pages 6-13 and only uses the "Special Education Fund" line items.

1 Total expenditures excludes the Special Ed Coop fund because it would include expenditures for all schools participating in the Coop.