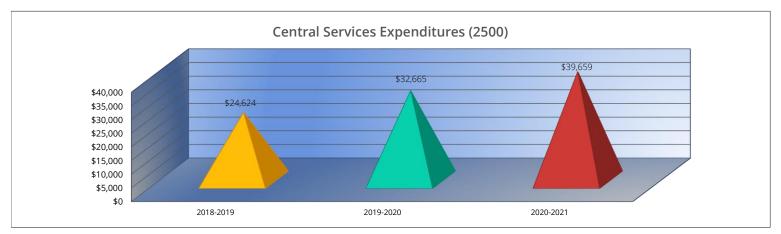

#### **Central Services Expenditures (2500)**

|                                 | 2018-2019<br>Actual |
|---------------------------------|---------------------|
| General                         | \$22,443            |
| Federal Funds                   | \$0                 |
| Supplemental General            | \$0                 |
| Preschool-Aged At-Risk          | \$0                 |
| At Risk (K-12)                  | \$0                 |
| Bilingual Education             | \$0                 |
| Virtual Education               | \$0                 |
| Capital Outlay                  | \$0                 |
| Driver Training                 | \$0                 |
| Declining Enrollment            | \$0                 |
| Extraordinary School Program    | \$0                 |
| Food Service                    | \$0                 |
| Professional Development        | \$2,181             |
| Parent Education Program        | \$0                 |
| Summer School                   | \$0                 |
| Special Education               | \$0                 |
| Cost of Living                  | \$0                 |
| Career and Postsecondary Ed.    | \$0                 |
| Gifts & Grants1                 | \$0                 |
| Special Liability               | \$0                 |
| School Retirement               | \$0                 |
| Extraordinary Growth Facilities | \$0                 |
| Special Reserve                 | \$0                 |
| KPERS Spec. Ret. Contribution   | \$0                 |
| Contingency Reserve             | \$0                 |
| Text Book & Student Material    | \$0                 |
| Activity Fund                   | \$0                 |
| Bond and Interest #1            | \$0                 |
| Bond and Interest #2            | \$0                 |
| No-Fund Warrant                 | \$0                 |
| Special Assessment              | \$0                 |
| Temporary Note                  | \$0                 |
| SUBTOTAL                        | \$24,624            |
| Enrollment (FTE)3               | 253.0               |
| Amount per Pupil2               | \$97                |
| Adult Education                 | \$0                 |
| Adult Supplemental Education    | \$0                 |
| Special Education Coop          | \$0                 |
| TOTAL                           | \$24,624            |

| 2019-2020 | %      |
|-----------|--------|
| Actual    | Change |
| \$24,883  | 11%    |
| \$0       | 0%     |
| \$0       | 0%     |
| \$0       | 0%     |
| \$0       | 0%     |
| \$0       | 0%     |
| \$0       | 0%     |
| \$0       | 0%     |
| \$0       | 0%     |
| \$0       | 0%     |
| \$0       | 0%     |
| \$0       | 0%     |
| \$7,782   | 257%   |
| \$0       | 0%     |
| \$0       | 0%     |
| \$0       | 0%     |
| \$0       | 0%     |
| \$0       | 0%     |
| \$0       | 0%     |
| \$0       | 0%     |
| \$0       | 0%     |
| \$0       | 0%     |
| \$0       | 0%     |
| \$0       | 0%     |
| \$0       | 0%     |
| \$0       | 0%     |
| \$0       | 0%     |
| \$0       | 0%     |
| \$0       | 0%     |
| \$0       | 0%     |
| \$0       | 0%     |
| \$0       | 0%     |
| \$32,665  | 33%    |
| 236.2     | -7%    |
| \$138     | 42%    |
| \$0       | 0%     |
| \$0       | 0%     |
| \$0       | 0%     |
| \$32,665  | 33%    |

| 2020-2021<br>Budget | %<br>Change |
|---------------------|-------------|
| \$26,500            | 6%          |
| \$0                 | 0%          |
| \$0                 | 0%          |
| \$0                 | 0%          |
| \$0                 | 0%          |
| \$0                 | 0%          |
| \$0                 | 0%          |
| \$0                 | 0%          |
| \$0                 | 0%          |
| \$0                 | 0%          |
| \$0                 | 0%          |
| \$0                 | 0%          |
| \$10,000            | 29%         |
| \$0                 | 0%          |
| \$0                 | 0%          |
| \$0                 | 0%          |
| \$0                 | 0%          |
| \$0                 | 0%          |
| \$0                 | 0%          |
| \$0                 | 0%          |
| \$0                 | 0%          |
| \$0                 | 0%          |
| \$3,159             | 0%          |
|                     |             |
|                     |             |
|                     |             |
| \$0                 | 0%          |
| \$0                 | 0%          |
| \$0                 | 0%          |
| \$0                 | 0%          |
| \$0                 | 0%          |
| \$39,659            | 21%         |
| 265.0               | 12%         |
| \$150               | 9%          |
| \$0                 | 0%          |
| \$0                 | 0%          |
| \$0                 | 0%          |
| \$39,659            | 21%         |