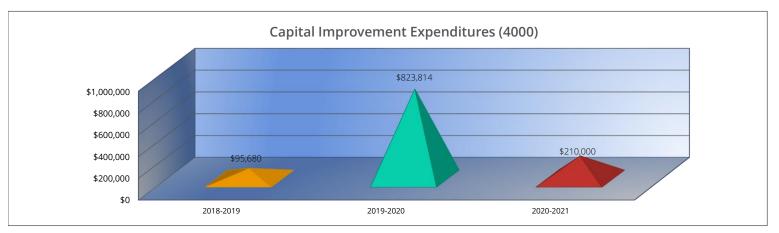

#### **Summary of Total Expenditures by Function (All Funds)**

|                                   | 2018-2019              | % of  | 2019-2020   | % of  | %      | 2020-2021   | % of  | %      |
|-----------------------------------|------------------------|-------|-------------|-------|--------|-------------|-------|--------|
|                                   | Actual                 | Total | Actual      | Total | Change | Budget      | Total | Change |
| Instruction                       | \$2,034,851            | 51%   | \$2,237,606 | 45%   | 10%    | \$2,941,007 | 52%   | 31%    |
| Student Support Services          | \$68,054               | 2%    | \$72,793    | 1%    | 7%     | \$88,979    | 2%    | 22%    |
| Instructional Support Services    | \$1,456                | <1%   | \$1,149     | <1%   | -21%   | \$12,031    | 0%    | 947%   |
| Administration & Support          | \$351,278              | 9%    | \$392,616   | 8%    | 12%    | \$449,109   | 8%    | 14%    |
| Operations & Maintenance          | \$392,860              | 10%   | \$460,937   | 9%    | 17%    | \$617,714   | 11%   | 34%    |
| Transportation                    | \$263,415              | 7%    | \$203,653   | 4%    | -23%   | \$504,270   | 9%    | 148%   |
| Food Services                     | \$181,983              | 5%    | \$194,825   | 4%    | 7%     | \$277,159   | 5%    | 42%    |
| Capital Improvements              | \$95,680               | 2%    | \$823,814   | 17%   | 761%   | \$210,000   | 4%    | -75%   |
| Debt Services                     | \$593,217              | 15%   | \$597,186   | 12%   | 1%     | \$602,601   | 11%   | 1%     |
| Other Costs                       | \$0                    | 0%    | \$0         | 0%    | 0%     | \$0         | 0%    | 0%     |
| Total Expenditures <sup>1</sup>   | 3,982,794              | 100%  | \$4,984,579 | 100%  | 25%    | \$5,702,870 | 100%  | 14%    |
| Amount per Pupil                  | \$15,742               |       | \$21,103    |       | 34%    | \$21,520    |       | 2%     |
| Current Expenditures <sup>2</sup> | \$3,132,769            | 100%  | \$3,456,047 | 100%  | 10%    | \$4,146,824 | 100%  | 20%    |
| Amount per Pupil                  | \$12,382               |       | \$14,632    |       | 18%    | \$15,648    |       | 7%     |
| Percent of Expenditures for In    | struction <sup>3</sup> |       |             |       |        |             |       |        |
| Total Expenditures                | \$2,031,209            | 51%   | \$2,237,606 | 45%   | -6%    | \$2,696,962 | 47%   | 2%     |
| Current Expenditures              | \$2,031,209            | 65%   | \$2,237,606 | 65%   | 0%     | \$2,696,962 | 65%   | 0%     |