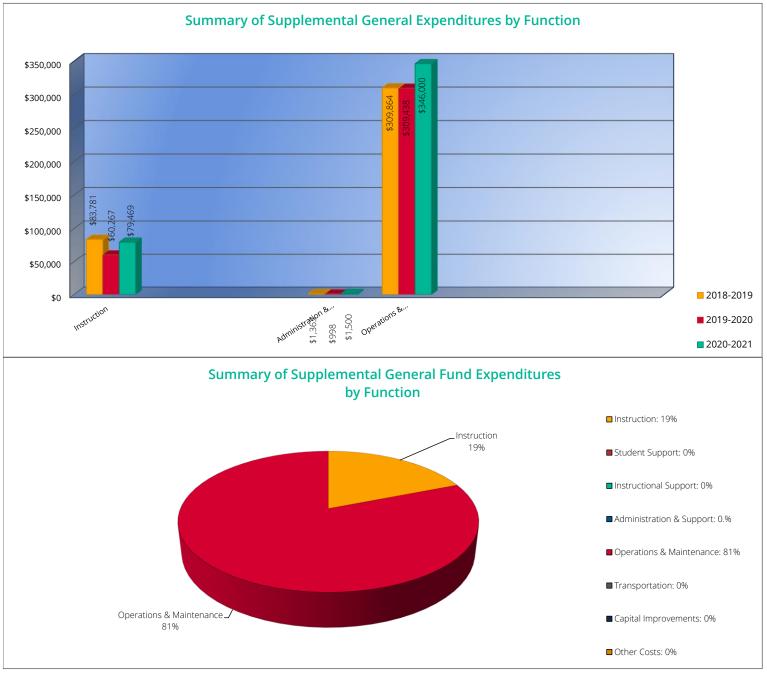

# Summary of Supplemental General Fund Expenditures by Function

|                          |           | %     |           | %     |        |           | %     |        |
|--------------------------|-----------|-------|-----------|-------|--------|-----------|-------|--------|
|                          | 2018-2019 | of    | 2019-2020 | of    |        | 2020-2021 | of    | %      |
|                          | Actual    | Total | Actual    | Total | Change | Budget    | Total | Change |
| Instruction              | \$83,781  | 21%   | \$60,267  | 16%   | -28%   | \$79,469  | 19%   | 32%    |
| Student Support          | \$0       | 0%    | \$0       | 0%    | 0%     | \$0       | 0%    | 0%     |
| Instructional Support    | \$0       | 0%    | \$0       | 0%    | 0%     | \$0       | 0%    | 0%     |
| Administration & Support | \$1,363   | 0%    | \$998     | 0%    | -27%   | \$1,500   | 0%    | 50%    |
| Operations & Maintenance | \$309,864 | 78%   | \$309,438 | 83%   | 0%     | \$346,000 | 81%   | 12%    |
| Transportation           | \$0       | 0%    | \$0       | 0%    | 0%     | \$0       | 0%    | 0%     |
| Capital Improvements     | \$0       | 0%    | \$0       | 0%    | 0%     | \$0       | 0%    | 0%     |
| Other Costs              | \$0       | 0%    | \$0       | 0%    | 0%     | \$0       | 0%    | 0%     |
| Total Expenditures       | \$395,008 | 100%  | \$370,703 | 100%  | -6%    | \$426,969 | 100%  | 15%    |
| Amount per Pupil         | \$1,561   |       | \$1,569   |       | 1%     | \$1,611   |       | 3%     |

The Summary of Supplemental General Fund Expenditures by Function comes from pages 6-13 and only uses the "Supplemental General Fund" line items.