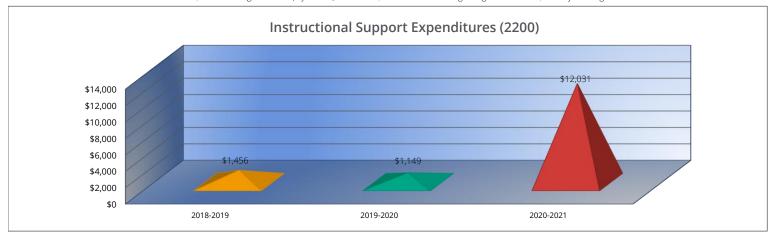

#### **Instruction Expenditures (1000)**

|                                 | 2018-2019   |
|---------------------------------|-------------|
|                                 | Actual      |
| General                         | \$1,106,374 |
| Federal Funds                   | \$98,393    |
| Supplemental General            | \$83,781    |
| Preschool-Aged At-Risk          | \$45,269    |
| At Risk (K-12)                  | \$232,802   |
| Bilingual Education             | \$77,000    |
| Virtual Education               | \$0         |
| Capital Outlay                  | \$3,642     |
| Driver Education                | \$5,376     |
| Declining Enrollment            | \$0         |
| Extraordinary School Program    | \$0         |
| Food Service                    | \$0         |
| Professional Development        | \$0         |
| Parent Education Program        | \$0         |
| Summer School                   | \$0         |
| Special Education               | \$233,230   |
| Cost of Living                  | \$0         |
| Career and Postsecondary Ed.    | \$13,861    |
| Gifts & Grants1                 | \$0         |
| Special Liability               | \$0         |
| School Retirement               | \$0         |
| Extraordinary Growth Facilities | \$0         |
| Special Reserve                 | \$0         |
| KPERS Spec. Ret. Contribution   | \$105,599   |
| Contingency Reserve             | \$0         |
| Text Book & Student Material    | \$7,282     |
| Activity Fund                   | \$22,242    |
| Bond and Interest #1            | \$0         |
| Bond and Interest #2            | \$0         |
| No-Fund Warrant                 | \$0         |
| Special Assessment              | \$0         |
| Temporary Note                  | \$0         |
| SUBTOTAL                        | \$2,034,851 |
| Enrollment (FTE)3               | 253.0       |
| Amount per Pupil2               | \$8,043     |
| Adult Education                 | \$0         |
| Adult Supplemental Education    | \$0         |
| Special Education Coop          | \$0         |
| TOTAL                           | \$2,034,851 |

| 2019-2020   | %      |
|-------------|--------|
| Actual      | Change |
| \$1,184,328 | 7%     |
| \$100,431   | 2%     |
| \$60,267    | -28%   |
| \$41,531    | -8%    |
| \$263,422   | 13%    |
| \$91,390    | 19%    |
| \$0         | 0%     |
| \$0         | -100%  |
| \$4,735     | -12%   |
| \$0         | 0%     |
| \$0         | 0%     |
| \$0         | 0%     |
| \$0         | 0%     |
| \$0         | 0%     |
| \$0         | 0%     |
| \$253,774   | 9%     |
| \$0         | 0%     |
| \$25,861    | 87%    |
| \$0         | 0%     |
| \$0         | 0%     |
| \$0         | 0%     |
| \$0         | 0%     |
| \$0         | 0%     |
| \$174,754   | 65%    |
| \$0         | 0%     |
| \$3,439     | -53%   |
| \$33,674    | 51%    |
| \$0         | 0%     |
| \$0         | 0%     |
| \$0         | 0%     |
| \$0         | 0%     |
| \$0         | 0%     |
| \$2,237,606 | 10%    |
| 236.2       | -7%    |
| \$9,473     | 18%    |
| \$0         | 0%     |
| \$0         | 0%     |
| \$0         | 0%     |
| \$2,237,606 | 10%    |

| 2020-2021   | %      |
|-------------|--------|
| Budget      | Change |
| \$1,346,259 | 14%    |
| \$72,626    | -28%   |
| \$79,469    | 32%    |
| \$42,000    | 1%     |
| \$365,000   | 39%    |
| \$100,000   | 9%     |
| \$0         | 0%     |
| \$244,045   | 0%     |
| \$10,500    | 122%   |
| \$0         | 0%     |
| \$0         | 0%     |
| \$0         | 0%     |
| \$0         | 0%     |
| \$0         | 0%     |
| \$0         | 0%     |
| \$419,108   | 65%    |
| \$0         | 0%     |
| \$60,000    | 132%   |
| \$0         | 0%     |
| \$0         | 0%     |
| \$0         | 0%     |
| \$0         | 0%     |
|             |        |
| \$202,000   | 16%    |
|             |        |
|             |        |
|             |        |
| \$0         | 0%     |
| \$0         | 0%     |
| \$0         | 0%     |
| \$0         | 0%     |
| \$0         | 0%     |
| \$2,941,007 | 31%    |
| 265.0       | 12%    |
| \$11,098    | 17%    |
| \$0         | 0%     |
| \$0         | 0%     |
| \$0         | 0%     |
| \$2,941,007 | 31%    |