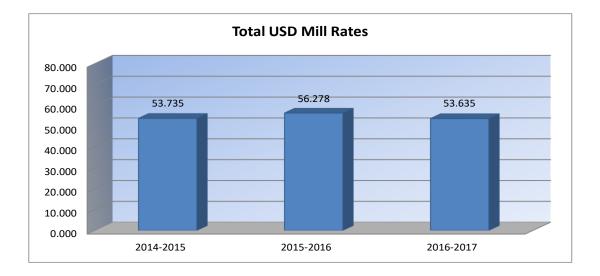

#### \*FTE for state aid and budget authority purposes for the general fund.

USD# <u>259</u>

|                                       | 2014-2015 | 2015-2016 | 2016-2017 |
|---------------------------------------|-----------|-----------|-----------|
|                                       | Actual    | Actual    | Budget    |
| General                               | 20.000    | 20.000    | 20.000    |
| Supplemental General                  | 16.212    | 18.498    | 16.813    |
| Adult Education                       | 0.000     | 0.000     | 0.000     |
| Capital Outlay                        | 8.000     | 7.930     | 8.000     |
| Declining Enrollment                  | 0.000     | 0.000     | 0.000     |
| Cost of Living                        | 0.000     | 0.000     | 0.000     |
| Special Liability                     | 0.000     | 0.000     | 0.000     |
| School Retirement                     | 0.000     | 0.000     | 0.000     |
| Extraordinary Growth Facilities       | 0.000     | 0.000     | 0.000     |
| Bond and Interest #1                  | 9.523     | 9.441     | 8.822     |
| Bond and Interest #2                  | 0.000     | 0.000     | 0.000     |
| No Fund Warrant                       | 0.000     | 0.000     | 0.000     |
| Special Assessment                    | 0.000     | 0.409     | 0.000     |
| Temporary Note                        | 0.000     | 0.000     | 0.000     |
| TOTAL USD                             | 53.735    | 56.278    | 53.635    |
| Historical Museum                     | 0.000     | 0.000     | 0.000     |
| Public Library Board                  | 0.000     | 0.000     | 0.000     |
| Public Library Board & Employee Bnfts | 0.000     | 0.000     | 0.000     |
| Recreation Commission                 | 0.000     | 0.000     | 0.000     |
| Rec Comm Employee Bnfts               | 0.000     | 0.000     | 0.000     |
| TOTAL OTHER                           | 0.000     | 0.000     | 0.000     |