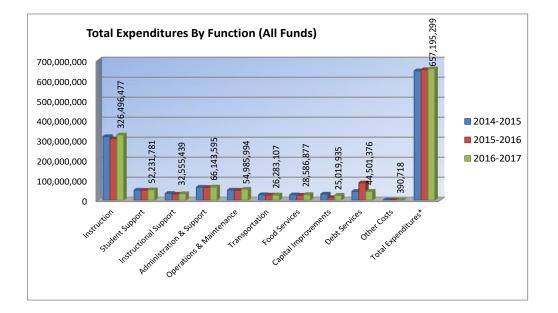

USD# <u>259</u>

Total Expenditures By Function (All Funds)

| Total Experiatares by Function (Air Funds) |             |             |             |  |  |  |
|--------------------------------------------|-------------|-------------|-------------|--|--|--|
|                                            | 2014-2015   | 2015-2016   | 2016-2017   |  |  |  |
|                                            | Actual      | Actual      | Budget      |  |  |  |
| Instruction                                | 318,068,294 | 307,231,646 | 326,496,477 |  |  |  |
| Student Support                            | 50,316,936  | 49,565,379  | 52,231,781  |  |  |  |
| Instructional Support                      | 33,810,610  | 30,518,784  | 32,555,439  |  |  |  |
| Administration & Support                   | 64,648,197  | 63,959,874  | 66,143,595  |  |  |  |
| Operations & Maintenance                   | 50,580,876  | 50,126,322  | 54,985,994  |  |  |  |
| Transportation                             | 27,477,515  | 25,823,879  | 26,283,107  |  |  |  |
| Food Services                              | 26,781,726  | 25,207,921  | 28,586,877  |  |  |  |
| Capital Improvements                       | 30,659,700  | 13,126,914  | 25,019,935  |  |  |  |
| Debt Services                              | 44,067,758  | 86,782,104  | 44,501,376  |  |  |  |
| Other Costs                                | 367,375     | 356,655     | 390,718     |  |  |  |
| Total Expenditures*                        | 646,778,987 | 652,699,478 | 657,195,299 |  |  |  |

#### Summary of Total Expenditures By Function (All Funds)

|                                |             | %    |             | %    | %    |             | %    | %    |
|--------------------------------|-------------|------|-------------|------|------|-------------|------|------|
|                                | 2014-2015   | of   | 2015-2016   | of   | inc/ | 2016-2017   | of   | inc/ |
|                                | Actual      | Tot  | Actual      | Tot  | dec  | Budget      | Tot  | dec  |
| Instruction                    | 318,068,294 | 49%  | 307,231,646 | 47%  | -3%  | 326,496,477 | 50%  | 6%   |
| Student Support Services       | 50,316,936  | 8%   | 49,565,379  | 8%   | -1%  | 52,231,781  | 8%   | 5%   |
| Instructional Support Services | 33,810,610  | 5%   | 30,518,784  | 5%   | -10% | 32,555,439  | 5%   | 7%   |
| Administration & Support       | 64,648,197  | 10%  | 63,959,874  | 10%  | -1%  | 66,143,595  | 10%  | 3%   |
| Operations & Maintenance       | 50,580,876  | 8%   | 50,126,322  | 8%   | -1%  | 54,985,994  | 8%   | 10%  |
| Transportation                 | 27,477,515  | 4%   | 25,823,879  | 4%   | -6%  | 26,283,107  | 4%   | 2%   |
| Food Services                  | 26,781,726  | 4%   | 25,207,921  | 4%   | -6%  | 28,586,877  | 4%   | 13%  |
| Capital Improvements           | 30,659,700  | 5%   | 13,126,914  | 2%   | -57% | 25,019,935  | 4%   | 91%  |
| Debt Services                  | 44,067,758  | 7%   | 86,782,104  | 13%  | 97%  | 44,501,376  | 7%   | -49% |
| Other Costs                    | 367,375     | 0%   | 356,655     | 0%   | -3%  | 390,718     | 0%   | 10%  |
| Total Expenditures*            | 646,778,987 | 100% | 652,699,478 | 100% | 1%   | 657,195,299 | 100% | 1%   |
| Amount per Pupil               | \$13,687    |      | \$13,769    |      | 1%   | \$13,780    |      | 0%   |
| Current Expenditures**         | 555,393,221 | 100% | 538,574,920 | 100% | -3%  | 573,526,864 | 100% | 6%   |
| Amount per Pupil               | \$11,753    |      | \$11,362    |      | -3%  | \$12,026    |      | 6%   |