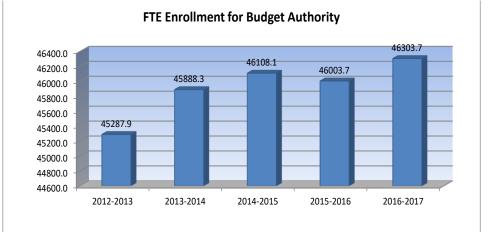

\*Excludes "Transfers" to avoid duplication of revenue.

|                      | 2012-2013 | 2013-2014 | %    | 2014-2015 | %    | 2015-2016 | %    | 2016-2017 | %    |
|----------------------|-----------|-----------|------|-----------|------|-----------|------|-----------|------|
|                      | Actual    | Actual    | inc/ | Actual    | inc/ | Actual    | inc/ | Budget    | inc/ |
|                      |           |           | dec  |           | dec  |           | dec  |           | dec  |
|                      |           |           |      |           |      |           |      |           |      |
| Enrollment (FTE)*    | 45,287.9  | 45,888.3  | 1%   | 46,108.1  | 0%   | 46,003.7  | 0%   | 46,303.7  | 1%   |
| Number of Students - |           |           |      |           |      |           |      |           |      |
| Free Meals           | 33,303    | 34,402    | 3%   | 33,165    | -4%  | 33,171    | 0%   | 33,271    | 0%   |
| Number of Students - |           |           |      |           |      |           |      |           |      |
| Reduced Meals        | 4,616     | 4,610     | 0%   | 4,375     | -5%  | 3,874     | -11% | 3,949     | 2%   |

#### \*FTE for state aid and budget authority purposes for the general fund.

USD# <u>259</u>

|                                       | 2014-2015 | 2015-2016 | 2016-2017 |
|---------------------------------------|-----------|-----------|-----------|
|                                       | Actual    | Actual    | Budget    |
| General                               | 20.000    | 20.000    | 20.000    |
| Supplemental General                  | 16.212    | 18.498    | 16.813    |
| Adult Education                       | 0.000     | 0.000     | 0.000     |
| Capital Outlay                        | 8.000     | 7.930     | 8.000     |
| Declining Enrollment                  | 0.000     | 0.000     | 0.000     |
| Cost of Living                        | 0.000     | 0.000     | 0.000     |
| Special Liability                     | 0.000     | 0.000     | 0.000     |
| School Retirement                     | 0.000     | 0.000     | 0.000     |
| Extraordinary Growth Facilities       | 0.000     | 0.000     | 0.000     |
| Bond and Interest #1                  | 9.523     | 9.441     | 8.822     |
| Bond and Interest #2                  | 0.000     | 0.000     | 0.000     |
| No Fund Warrant                       | 0.000     | 0.000     | 0.000     |
| Special Assessment                    | 0.000     | 0.409     | 0.000     |
| Temporary Note                        | 0.000     | 0.000     | 0.000     |
| TOTAL USD                             | 53.735    | 56.278    | 53.635    |
| Historical Museum                     | 0.000     | 0.000     | 0.000     |
| Public Library Board                  | 0.000     | 0.000     | 0.000     |
| Public Library Board & Employee Bnfts | 0.000     | 0.000     | 0.000     |
| Recreation Commission                 | 0.000     | 0.000     | 0.000     |
| Rec Comm Employee Bnfts               | 0.000     | 0.000     | 0.000     |
| TOTAL OTHER                           | 0.000     | 0.000     | 0.000     |