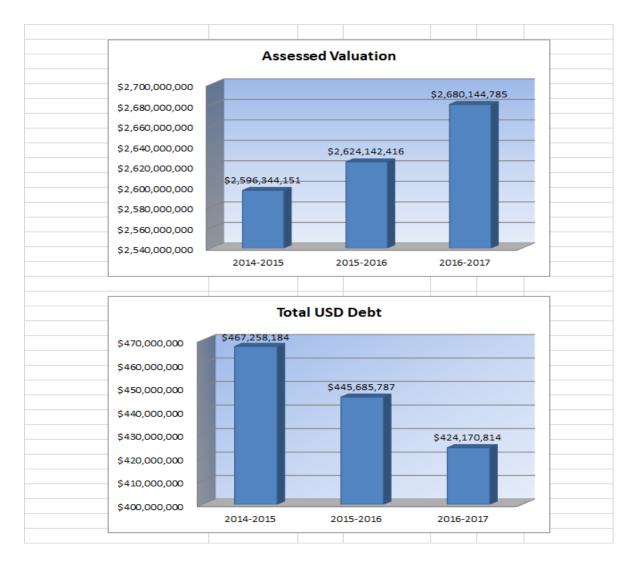

#### **Other Information**

|                     | 2014-2015<br>Actual | 2015-2016<br>Actual | 2016-2017<br>Budget |
|---------------------|---------------------|---------------------|---------------------|
| Assessed Valuation  | \$2,596,344,151     | \$2,624,142,416     | \$2,680,144,785     |
| Bonded Indebtedness | 467,258,184         | 445,685,787         | 424,170,814         |