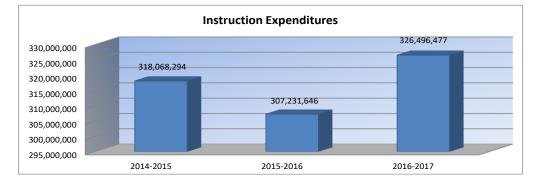

#### Instruction Expenditures (1000)

USD#

|                                 |             |             | %    |                 | %    |
|---------------------------------|-------------|-------------|------|-----------------|------|
|                                 | 2014-2015   | 2015-2016   | inc/ | 2016-2017       | inc/ |
|                                 | Actual      | Actual      | dec  | Budget          | dec  |
|                                 |             |             |      |                 |      |
| General                         | 111,721,702 | 109,674,042 | -2%  | 114,648,160     | 5%   |
| Federal Funds                   | 16,610,688  | 15,756,966  | -5%  | 16,971,432      | 8%   |
| Supplemental General            | 67,912      | 140,121     | 106% | 162,000         | 16%  |
| At Risk (4yr Old)               | 4,264,707   | 4,064,601   | -5%  | 4,861,632       | 20%  |
| At Risk (K-12)                  | 69,198,777  | 66,048,046  | -5%  | 65,923,982      | 0%   |
| Bilingual Education             | 11,253,057  | 11,231,653  | 0%   | 12,280,132      | 9%   |
| Virtual Education               | 958,398     | 1,075,577   | 12%  | 2,037,768       | 89%  |
| Capital Outlay                  | 6,901,366   | 5,001,726   | -28% | 6,658,500       | 33%  |
| Driver Education                | 0           | 0           | 0%   | 0               | 0%   |
| Declining Enrollment            | 0           | 0           | 0%   | 0               | 0%   |
| Extraordinary School Program    | 0           | 0           | 0%   | 0               | 0%   |
| Food Service                    | 0           | 0           | 0%   | 0               | 0%   |
| Professional Development        | 0           | 0           | 0%   | 0               | 0%   |
| Parent Education Program        | 0           | 0           | 0%   | 0               | 0%   |
| Summer School                   | 74,344      | 62,929      | -15% | 206,324         | 228% |
| Special Education               | 63,970,241  | 62,620,430  | -2%  | 67,487,333      | 8%   |
| Cost of Living                  | 0           | 0           | 0%   | 0               | 0%   |
| Vocational Education            | 8,937,933   | 8,989,219   | 1%   | 9,096,608       | 1%   |
| Gifts/Grants                    | 1,023,880   | 820,154     | -20% | 1,339,778       | 63%  |
| Special Liability               | 0           | 0           | 0%   | 0               | 0%   |
| School Retirement               | 0           | 0           | 0%   | 0               | 0%   |
| Extraordinary Growth Facilities | 0           | 0           | 0%   | 0               | 0%   |
| Special Reserve                 | 0           | 0           | 0%   |                 |      |
| KPERS Spec. Ret. Contribution   | 19,042,072  | 18,080,692  | -5%  | 24,822,828      | 37%  |
| Contingency Reserve             | 0           | 0           | 0%   |                 |      |
| Text Book & Student Material    | 3,247,651   | 2,826,383   | -13% |                 |      |
| Activity Fund                   | 795,566     | 839,107     | 5%   |                 |      |
| Bond and Interest #1            | 0           | 0           | 0%   | 0               | 0%   |
| Bond and Interest #2            | 0           | 0           | 0%   | 0               | 0%   |
| No-Fund Warrant                 | 0           | 0           | 0%   | 0               | 0%   |
| Special Assessment              | 0           | 0           | 0%   | 0               | 0%   |
| Temporary Note                  | 0           | 0           | 0%   | 0               | 0%   |
|                                 |             |             |      |                 |      |
| SUBTOTAL                        | 318,068,294 | 307,231,646 | -3%  | 326,496,477     | 6%   |
| Enrollment (FTE)*               | 47,254.4    | 47,402.0    | 0%   | 47,692.2        | 1%   |
| Amount per Pupil                | 6,731       | 6,481       | -4%  | 6,846           | 6%   |
|                                 |             |             |      |                 |      |
| Adult Education                 | 0           | 0           | 0%   | 0               | 0%   |
| Adult Supplemental Education    | 0           |             | 0%   | 0               | 0%   |
| Tuition Reimbursement           | 0           | 0           | 0%   | 0               | 0%   |
| Special Education Coop          | 0           | 0           | 0%   | 0               | 0%   |
| TOTAL                           | 318,068,294 | 307,231,646 | -3%  | <br>326,496,477 | 6%   |