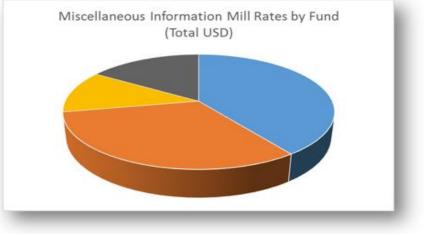

#### Miscellaneous Information Mill Rates by Fund

#### \*FTE for state aid and budget authority purposes for the general fund.

USD# <u>259</u>

|                                       | 2014-2015 | 2015-2016 | 2016-2017 |
|---------------------------------------|-----------|-----------|-----------|
|                                       | Actual    | Actual    | Budget    |
| General                               | 20.000    | 20.000    | 20.000    |
| Supplemental General                  | 16.212    | 18.498    | 16.813    |
| Adult Education                       | 0.000     | 0.000     | 0.000     |
| Capital Outlay                        | 8.000     | 7.930     | 8.000     |
| Declining Enrollment                  | 0.000     | 0.000     | 0.000     |
| Cost of Living                        | 0.000     | 0.000     | 0.000     |
| Special Liability                     | 0.000     | 0.000     | 0.000     |
| School Retirement                     | 0.000     | 0.000     | 0.000     |
| Extraordinary Growth Facilities       | 0.000     | 0.000     | 0.000     |
| Bond and Interest #1                  | 9.523     | 9.441     | 8.822     |
| Bond and Interest #2                  | 0.000     | 0.000     | 0.000     |
| No Fund Warrant                       | 0.000     | 0.000     | 0.000     |
| Special Assessment                    | 0.000     | 0.409     | 0.000     |
| Temporary Note                        | 0.000     | 0.000     | 0.000     |
| TOTAL USD                             | 53.735    | 56.278    | 53.635    |
| Historical Museum                     | 0.000     | 0.000     | 0.000     |
| Public Library Board                  | 0.000     | 0.000     | 0.000     |
| Public Library Board & Employee Bnfts | 0.000     | 0.000     | 0.000     |
| Recreation Commission                 | 0.000     | 0.000     | 0.000     |
| Rec Comm Employee Bnfts               | 0.000     | 0.000     | 0.000     |
| TOTAL OTHER                           | 0.000     | 0.000     | 0.000     |