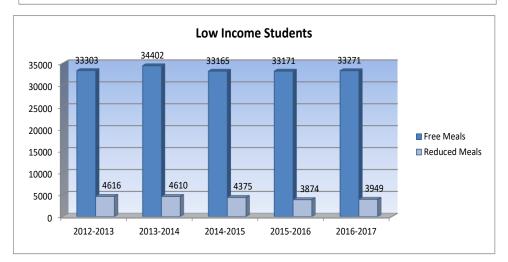

\*Excludes "Transfers" to avoid duplication of revenue.

|                      | 2012-2013 | 2013-2014 | %    | 2014-2015 | %    | 2015-2016 | %    | 2016-2017 | %    |
|----------------------|-----------|-----------|------|-----------|------|-----------|------|-----------|------|
|                      | Actual    | Actual    | inc/ | Actual    | inc/ | Actual    | inc/ | Budget    | inc/ |
|                      |           |           | dec  |           | dec  |           | dec  |           | dec  |
|                      |           |           |      |           |      |           |      |           |      |
| Enrollment (FTE)*    | 45,287.9  | 45,888.3  | 1%   | 46,108.1  | 0%   | 46,003.7  | 0%   | 46,303.7  | 1%   |
| Number of Students - |           |           |      |           |      |           |      |           |      |
| Free Meals           | 33,303    | 34,402    | 3%   | 33,165    | -4%  | 33,171    | 0%   | 33,271    | 0%   |
| Number of Students - |           |           |      |           |      |           |      |           |      |
| Reduced Meals        | 4,616     | 4,610     | 0%   | 4,375     | -5%  | 3,874     | -11% | 3,949     | 2%   |