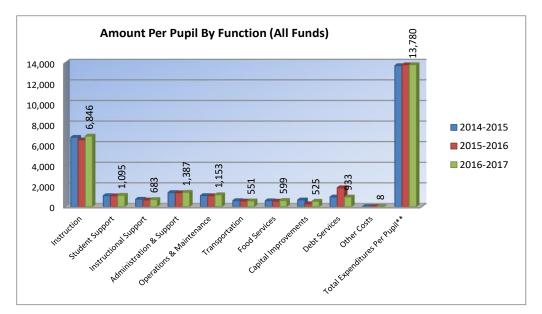

| l otal Expenditures            | Total Expenditures Amount Per Pupil By Function (All Funds) |           |           |  |  |  |  |  |  |
|--------------------------------|-------------------------------------------------------------|-----------|-----------|--|--|--|--|--|--|
|                                | 2014-2015                                                   | 2015-2016 | 2016-2017 |  |  |  |  |  |  |
|                                | Actual                                                      | Actual    | Budget    |  |  |  |  |  |  |
| Instruction                    | 6,731                                                       | 6,481     | 6,846     |  |  |  |  |  |  |
| Student Support                | 1,065                                                       | 1,046     | 1,095     |  |  |  |  |  |  |
| Instructional Support          | 716                                                         | 644       | 683       |  |  |  |  |  |  |
| Administration & Support       | 1,368                                                       | 1,349     | 1,387     |  |  |  |  |  |  |
| Operations & Maintenance       | 1,070                                                       | 1,057     | 1,153     |  |  |  |  |  |  |
| Transportation                 | 581                                                         | 545       | 551       |  |  |  |  |  |  |
| Food Services                  | 567                                                         | 532       | 599       |  |  |  |  |  |  |
| Capital Improvements           | 649                                                         | 277       | 525       |  |  |  |  |  |  |
| Debt Services                  | 933                                                         | 1,831     | 933       |  |  |  |  |  |  |
| Other Costs                    | 8                                                           | 8         | 8         |  |  |  |  |  |  |
| Total Expenditures Per Pupil** | 13,687                                                      | 13,769    | 13,780    |  |  |  |  |  |  |
| Enrollment (FTE)*              | 47,254.4                                                    | 47,402.0  | 47,692.2  |  |  |  |  |  |  |

Total Expenditures Amount Per Pupil By Function (All Funds)

\*Enrollment (FTE) includes the current year enrollment on September 20, February 20, 4 yr old at-risk, and virtual. It does not include non-funded preschool or full-day kindergarten not on an IEP.

\*\*The funds that are included in the categories above are: General, Supplemental General, Bilingual Education, At Risk(4yr Old), At Risk(K-12), Virtual Education, Capital Outlay, Driver Education, Extraordinary School Program, Summer School, Special Education, Vocational Education, Professional Development, Bond & Interest #1, Bond & Interest #2, No-Fund Warrant, Special Assessment, Parent Education, School Retirement, Student Materials Revolving & Textbook Rental, Tuition Reimbursement, Gifts/Grants, KPERS Special Retirement Contribution, Contingency, Special Liability Expense, Federal Funds, Adult Education, Adult Supplemental Education, Activity Fund and Special Education Coop Fund.