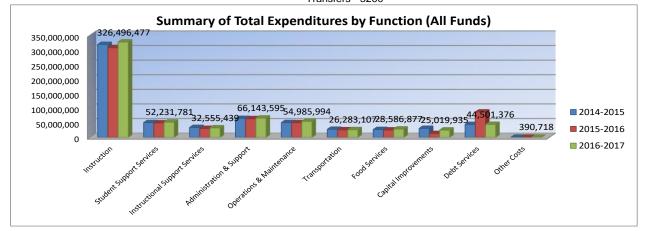

#### Summary of Total Expenditures By Function (All Funds)

|                                |             | %    |             | %    | %    |             | %    | %    |
|--------------------------------|-------------|------|-------------|------|------|-------------|------|------|
|                                | 2014-2015   | of   | 2015-2016   | of   | inc/ | 2016-2017   | of   | inc/ |
|                                | Actual      | Tot  | Actual      | Tot  | dec  | Budget      | Tot  | dec  |
| Instruction                    | 318,068,294 | 49%  | 307,231,646 | 47%  | -3%  | 326,496,477 | 50%  | 6%   |
| Student Support Services       | 50,316,936  | 8%   | 49,565,379  | 8%   | -1%  | 52,231,781  | 8%   | 5%   |
| Instructional Support Services | 33,810,610  | 5%   | 30,518,784  | 5%   | -10% | 32,555,439  | 5%   | 7%   |
| Administration & Support       | 64,648,197  | 10%  | 63,959,874  | 10%  | -1%  | 66,143,595  | 10%  | 3%   |
| Operations & Maintenance       | 50,580,876  | 8%   | 50,126,322  | 8%   | -1%  | 54,985,994  | 8%   | 10%  |
| Transportation                 | 27,477,515  | 4%   | 25,823,879  | 4%   | -6%  | 26,283,107  | 4%   | 2%   |
| Food Services                  | 26,781,726  | 4%   | 25,207,921  | 4%   | -6%  | 28,586,877  | 4%   | 13%  |
| Capital Improvements           | 30,659,700  | 5%   | 13,126,914  | 2%   | -57% | 25,019,935  | 4%   | 91%  |
| Debt Services                  | 44,067,758  | 7%   | 86,782,104  | 13%  | 97%  | 44,501,376  | 7%   | -49% |
| Other Costs                    | 367,375     | 0%   | 356,655     | 0%   | -3%  | 390,718     | 0%   | 10%  |
| Total Expenditures*            | 646,778,987 | 100% | 652,699,478 | 100% | 1%   | 657,195,299 | 100% | 1%   |
| Amount per Pupil               | \$13,687    |      | \$13,769    |      | 1%   | \$13,780    |      | 0%   |
| Current Expenditures**         | 555,393,221 | 100% | 538,574,920 | 100% | -3%  | 573,526,864 | 100% | 6%   |
| Amount per Pupil               | \$11,753    |      | \$11,362    |      | -3%  | \$12,026    |      | 6%   |

USD# <u>259</u>

Total Expenditures By Function (All Funds)

| Total Experiatares by Function (Air Funds) |             |             |             |  |  |  |
|--------------------------------------------|-------------|-------------|-------------|--|--|--|
|                                            | 2014-2015   | 2015-2016   | 2016-2017   |  |  |  |
|                                            | Actual      | Actual      | Budget      |  |  |  |
| Instruction                                | 318,068,294 | 307,231,646 | 326,496,477 |  |  |  |
| Student Support                            | 50,316,936  | 49,565,379  | 52,231,781  |  |  |  |
| Instructional Support                      | 33,810,610  | 30,518,784  | 32,555,439  |  |  |  |
| Administration & Support                   | 64,648,197  | 63,959,874  | 66,143,595  |  |  |  |
| Operations & Maintenance                   | 50,580,876  | 50,126,322  | 54,985,994  |  |  |  |
| Transportation                             | 27,477,515  | 25,823,879  | 26,283,107  |  |  |  |
| Food Services                              | 26,781,726  | 25,207,921  | 28,586,877  |  |  |  |
| Capital Improvements                       | 30,659,700  | 13,126,914  | 25,019,935  |  |  |  |
| Debt Services                              | 44,067,758  | 86,782,104  | 44,501,376  |  |  |  |
| Other Costs                                | 367,375     | 356,655     | 390,718     |  |  |  |
| Total Expenditures*                        | 646,778,987 | 652,699,478 | 657,195,299 |  |  |  |