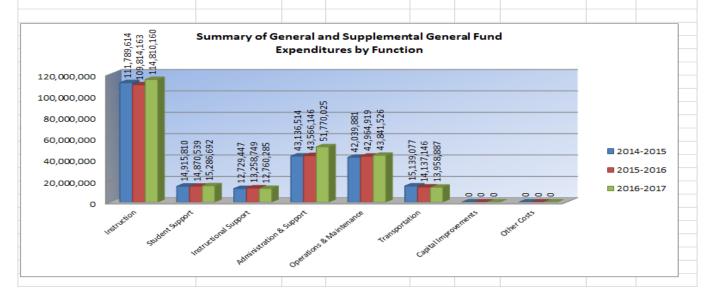

|                          |                |         | USD#        |        |         | 259         |      |      |
|--------------------------|----------------|---------|-------------|--------|---------|-------------|------|------|
| Sum                      | mary of Genera | l and S | upplemental | Genera | al Fund |             |      |      |
|                          | Expen          | ditures | by Function |        |         |             |      |      |
|                          |                | %       |             | %      | %       |             | %    | %    |
|                          | 2014-2015      | of      | 2015-2016   | of     | inc/    | 2016-2017   | of   | inc/ |
|                          | Actual         | Tot     | Actual      | Tot    | dec     | Budget      | Tot  | dec  |
| Instruction              | 111,789,614    | 47%     | 109,814,163 | 46%    | -2%     | 114,810,160 | 45%  | 5%   |
| Student Support          | 14,915,810     | 6%      | 14,870,539  | 6%     | 0%      | 15,286,692  | 6%   | 3%   |
| Instructional Support    | 12,729,447     | 5%      | 13,258,749  | 6%     | 4%      | 12,760,285  | 5%   | -4%  |
| Administration & Support | 43,136,514     | 18%     | 43,566,146  | 18%    | 1%      | 51,770,025  | 21%  | 19%  |
| Operations & Maintenance | 42,039,881     | 18%     | 42,964,919  | 18%    | 2%      | 43,841,526  | 17%  | 2%   |
| Transportation           | 15,139,077     | 6%      | 14,137,146  | 6%     | -7%     | 13,958,887  | 6%   | -1%  |
| Capital Improvements     | 0              | 0%      | 0           | 0%     | 0%      | 0           | 0%   | 0%   |
| Other Costs              | 0              | 0%      | 0           | 0%     | 0%      | 0           | 0%   | 0%   |
| Total Expenditures       | 239,750,343    | 100%    | 238,611,662 | 100%   | 0%      | 252,427,575 | 100% | 6%   |
| Amount per Pupil         | \$5,074        |         | \$5,034     |        | -1%     | \$5,293     |      | 5%   |

The Summary of General and Supplemental General Fund Expenditures chart information comes from pages 6-13 of the Sumexpen and adds together the 'General Fund' and 'Supplemental General Fund' line items.